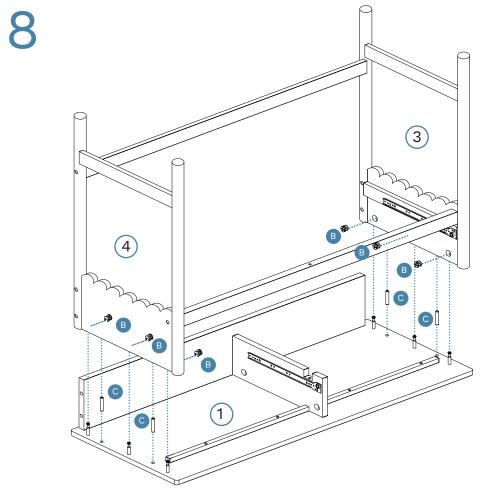

#### Partlist

| 1 | Top Panel        | x1 | 8   | Slats               | x1 |
|---|------------------|----|-----|---------------------|----|
| 2 | Back Rail        | x1 | 9   | Slats               | x1 |
| 3 | left Side Panel  | x1 | 10  | Left Drawer Side    | x2 |
| 4 | Right Side Panel | x1 | 11) | Right Drawer Side   | x2 |
| 5 | Divider          | x1 | 12) | Back Panel          | x2 |
| 6 | Metal Bar        | x1 | 13) | Drawer Base         | x2 |
| 7 | Drawer Front     | x2 | 14) | Drawer Base Support | x2 |