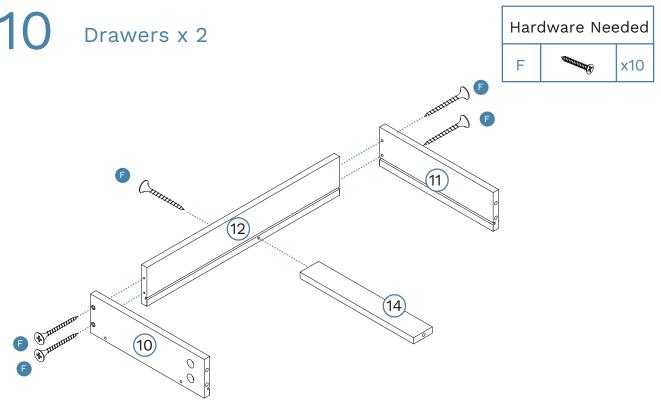

#### Partlist

| 1 | Top Panel        | x1 | 8   | Slats               | x1 |
|---|------------------|----|-----|---------------------|----|
| 2 | Back Rail        | x1 | 9   | Slats               | x1 |
| 3 | left Side Panel  | x1 | 10  | Left Drawer Side    | x2 |
| 4 | Right Side Panel | x1 | 11) | Right Drawer Side   | x2 |
| 5 | Divider          | x1 | 12) | Back Panel          | x2 |
| 6 | Metal Bar        | x1 | 13) | Drawer Base         | x2 |
| 7 | Drawer Front     | x2 | 14) | Drawer Base Support | x2 |

Mocka.

mocka.co.nz I mocka.com.au

mocka.co.nz I mocka.com.au

Drawers x 2

12 Drawers x 2

13 Drawers x 2

| Hard | dware Nee | eded |
|------|-----------|------|
| В    |           | x10  |
| 0    |           | x8   |