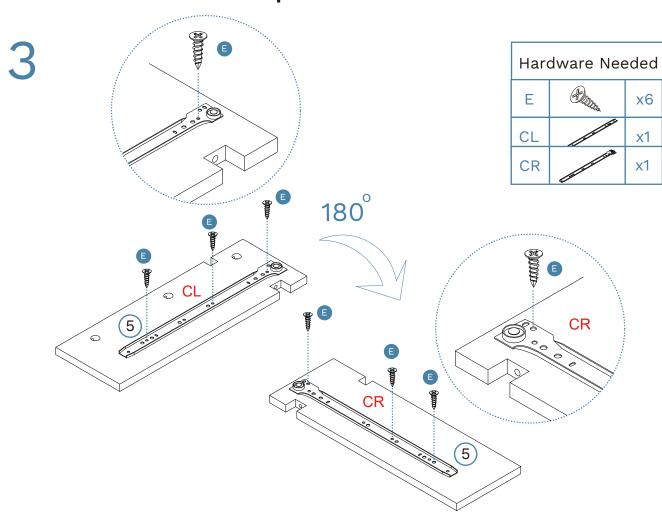

#### Partlist

| 1 | Top Panel        | x1 | 8   | Slats               | x1 |
|---|------------------|----|-----|---------------------|----|
| 2 | Back Rail        | x1 | 9   | Slats               | x1 |
| 3 | left Side Panel  | x1 | 10  | Left Drawer Side    | x2 |
| 4 | Right Side Panel | x1 | 11) | Right Drawer Side   | x2 |
| 5 | Divider          | x1 | 12) | Back Panel          | x2 |
| 6 | Metal Bar        | x1 | 13) | Drawer Base         | x2 |
| 7 | Drawer Front     | x2 | 14) | Drawer Base Support | x2 |