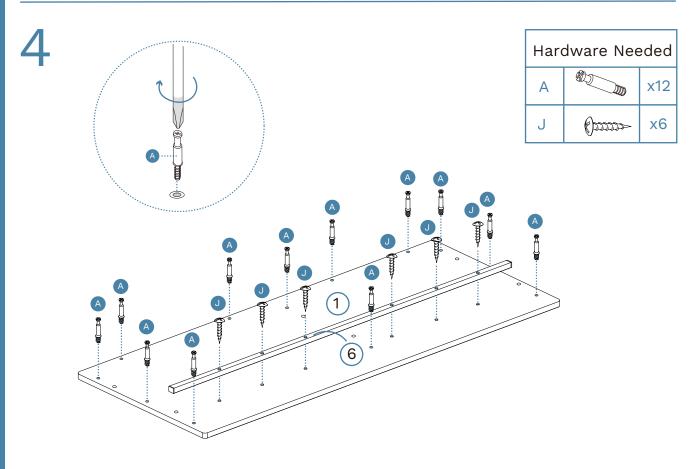

#### Partlist

| 1 | Top Panel        | x1 | 8   | Slats               | x1 |
|---|------------------|----|-----|---------------------|----|
| 2 | Back Rail        | x1 | 9   | Slats               | x1 |
| 3 | left Side Panel  | x1 | 10  | Left Drawer Side    | x2 |
| 4 | Right Side Panel | x1 | 11) | Right Drawer Side   | x2 |
| 5 | Divider          | x1 | 12) | Back Panel          | x2 |
| 6 | Metal Bar        | x1 | 13) | Drawer Base         | x2 |
| 7 | Drawer Front     | x2 | 14) | Drawer Base Support | x2 |