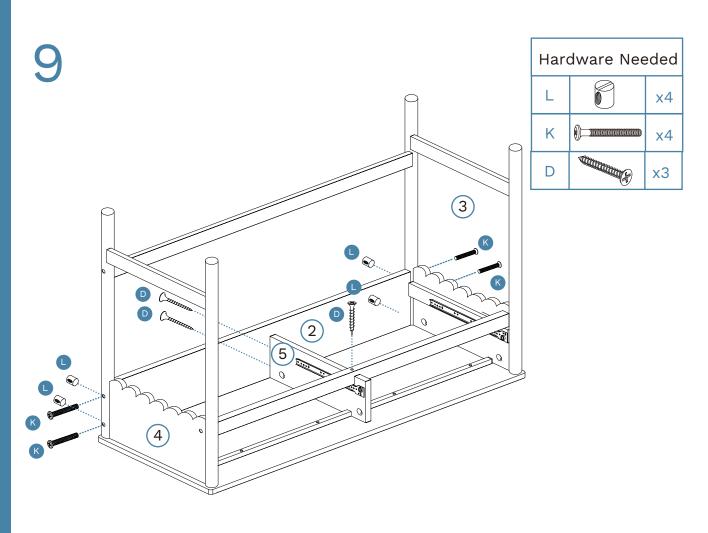

#### Partlist

| 1 | Top Panel        | x1 | 8   | Slats               | x1 |
|---|------------------|----|-----|---------------------|----|
| 2 | Back Rail        | x1 | 9   | Slats               | x1 |
| 3 | left Side Panel  | x1 | 10  | Left Drawer Side    | x2 |
| 4 | Right Side Panel | x1 | 11) | Right Drawer Side   | x2 |
| 5 | Divider          | x1 | 12) | Back Panel          | x2 |
| 6 | Metal Bar        | x1 | 13) | Drawer Base         | x2 |
| 7 | Drawer Front     | x2 | 14) | Drawer Base Support | x2 |