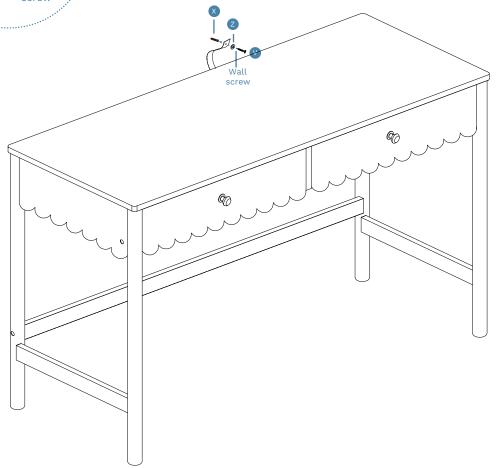

WARNING: Any furniture that is not anchored to a wall has the potential to tip over in certain circumstances, i.e. if a child attempts to climb up on the furniture or in the event of an earthquake. Accordingly, we recommend that all furniture is anchored to a wall. We supply a free safety wall anchor with all furniture sold and we recommend these are used to prevent your product tipping. The fixing device provided should fit most wall types, but please note that different wall materials may require different fixing devices from those supplied.

14 Drawers x 2

| I | Hardware Needed |      |    |  |
|---|-----------------|------|----|--|
|   | Υ               | Elm. | x1 |  |
|   | W               |      | x1 |  |

the runners into the tracks.

17

**Note**: Seek advice from a qualified trades person on how to attach this safety strap to your specific wall.

Once assembled lift furniture into place, do not drag.

| Hard | Hardware Needed |    |  |  |
|------|-----------------|----|--|--|
| Х    |                 | x1 |  |  |
| V    |                 | x1 |  |  |
| Z    | 0               | x1 |  |  |