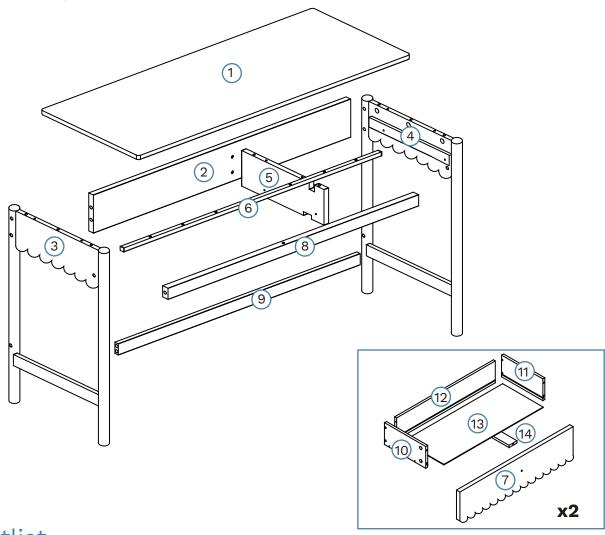

Panel Layout

#### Partlist

| 1 | Top Panel        | x1 | 8   | Slats               | x1 |
|---|------------------|----|-----|---------------------|----|
| 2 | Back Rail        | x1 | 9   | Slats               | x1 |
| 3 | left Side Panel  | x1 | 10  | Left Drawer Side    | x2 |
| 4 | Right Side Panel | x1 | 11) | Right Drawer Side   | x2 |
| 5 | Divider          | x1 | 12) | Back Panel          | x2 |
| 6 | Metal Bar        | x1 | 13) | Drawer Base         | x2 |
| 7 | Drawer Front     | x2 | 14) | Drawer Base Support | x2 |