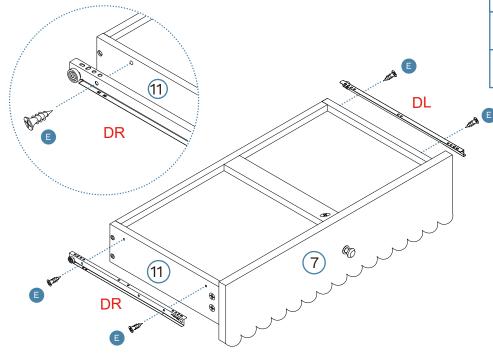

#### Partlist

| 1 | Top Panel        | x1 | 8   | Slats               | x1 |
|---|------------------|----|-----|---------------------|----|
| 2 | Back Rail        | x1 | 9   | Slats               | x1 |
| 3 | left Side Panel  | x1 | 10  | Left Drawer Side    | x2 |
| 4 | Right Side Panel | x1 | 11) | Right Drawer Side   | x2 |
| 5 | Divider          | x1 | 12) | Back Panel          | x2 |
| 6 | Metal Bar        | x1 | 13) | Drawer Base         | x2 |
| 7 | Drawer Front     | x2 | 14) | Drawer Base Support | x2 |

Mocka.

mocka.co.nz I mocka.com.au

mocka.co.nz I mocka.com.au

Drawers x 2

12 Drawers x 2

13 Drawers x 2

| Hard | dware Nee | eded |
|------|-----------|------|
| В    |           | x10  |
| 0    |           | x8   |