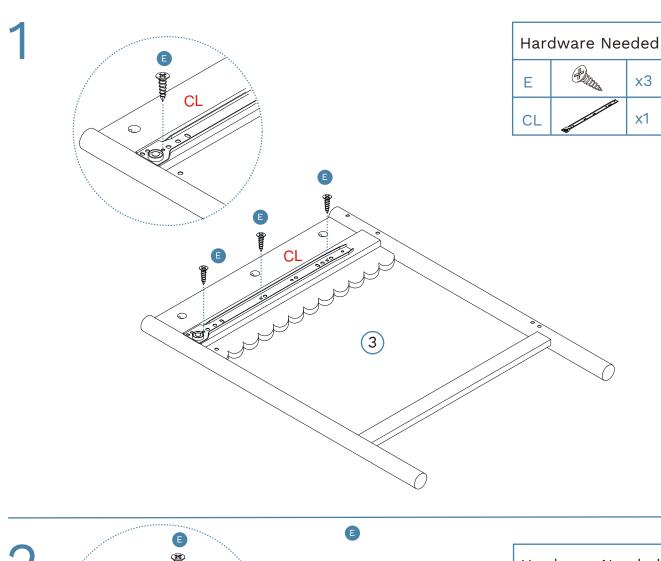

#### Partlist

| 1 | Top Panel        | x1 | 8   | Slats               | x1 |
|---|------------------|----|-----|---------------------|----|
| 2 | Back Rail        | x1 | 9   | Slats               | x1 |
| 3 | left Side Panel  | x1 | 10  | Left Drawer Side    | x2 |
| 4 | Right Side Panel | x1 | 11) | Right Drawer Side   | x2 |
| 5 | Divider          | x1 | 12) | Back Panel          | x2 |
| 6 | Metal Bar        | x1 | 13) | Drawer Base         | x2 |
| 7 | Drawer Front     | x2 | 14) | Drawer Base Support | x2 |