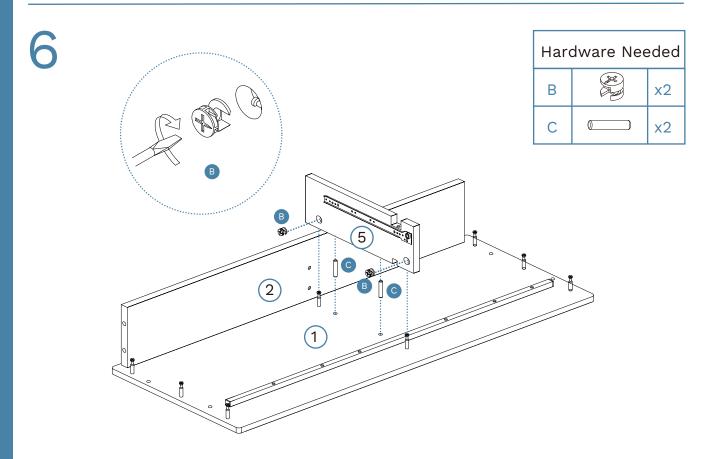

#### Partlist

| 1 | Top Panel        | x1 | 8   | Slats               | x1 |
|---|------------------|----|-----|---------------------|----|
| 2 | Back Rail        | x1 | 9   | Slats               | x1 |
| 3 | left Side Panel  | x1 | 10  | Left Drawer Side    | x2 |
| 4 | Right Side Panel | x1 | 11) | Right Drawer Side   | x2 |
| 5 | Divider          | x1 | 12) | Back Panel          | x2 |
| 6 | Metal Bar        | x1 | 13) | Drawer Base         | x2 |
| 7 | Drawer Front     | x2 | 14) | Drawer Base Support | x2 |

Phillips & Flathead screwdrivers and hammer required

For quicker assembly, we recommend the use of a power drill on a low-speed setting.

| Hard | Hardware Needed |    |  |  |
|------|-----------------|----|--|--|
| В    |                 | x6 |  |  |
| С    |                 | x4 |  |  |