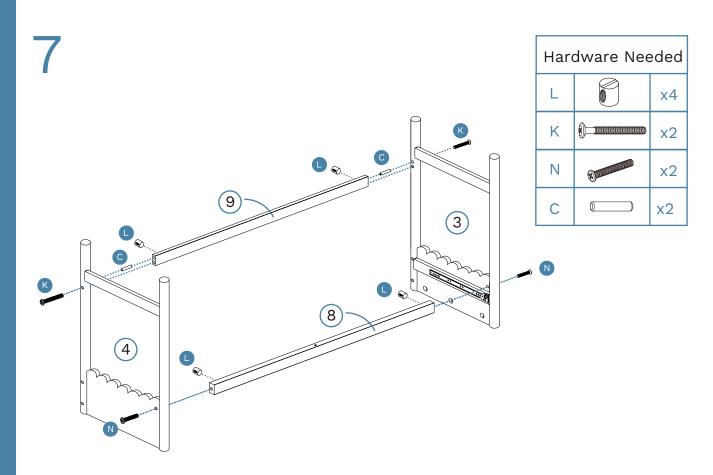

#### Partlist

| 1 | Top Panel        | x1 | 8   | Slats               | x1 |
|---|------------------|----|-----|---------------------|----|
| 2 | Back Rail        | x1 | 9   | Slats               | x1 |
| 3 | left Side Panel  | x1 | 10  | Left Drawer Side    | x2 |
| 4 | Right Side Panel | x1 | 11) | Right Drawer Side   | x2 |
| 5 | Divider          | x1 | 12) | Back Panel          | x2 |
| 6 | Metal Bar        | x1 | 13) | Drawer Base         | x2 |
| 7 | Drawer Front     | x2 | 14) | Drawer Base Support | x2 |