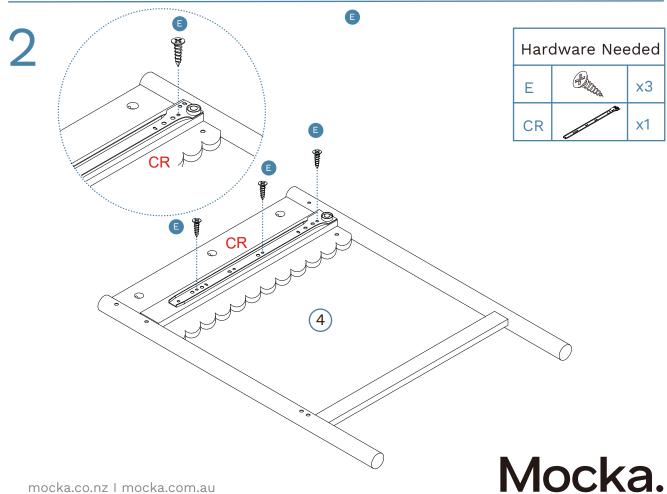

#### Partlist

| 1 | Top Panel        | x1 | 8   | Slats               | x1 |
|---|------------------|----|-----|---------------------|----|
| 2 | Back Rail        | x1 | 9   | Slats               | x1 |
| 3 | left Side Panel  | x1 | 10  | Left Drawer Side    | x2 |
| 4 | Right Side Panel | x1 | 11) | Right Drawer Side   | x2 |
| 5 | Divider          | x1 | 12) | Back Panel          | x2 |
| 6 | Metal Bar        | x1 | 13) | Drawer Base         | x2 |
| 7 | Drawer Front     | x2 | 14) | Drawer Base Support | x2 |