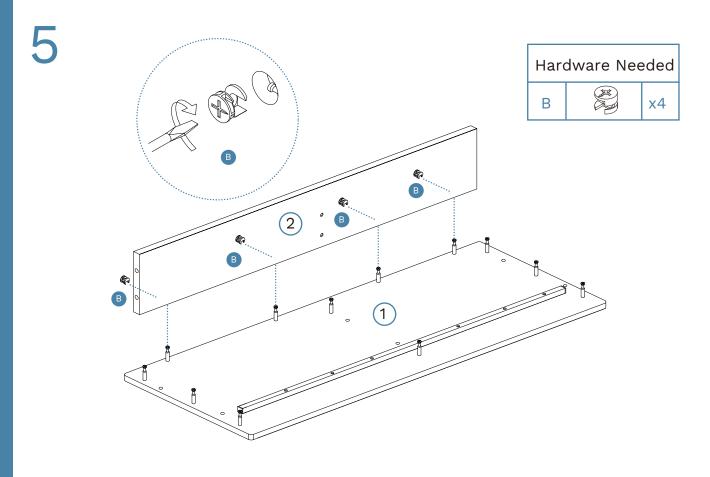

#### Partlist

| 1 | Top Panel        | x1 | 8   | Slats               | x1 |
|---|------------------|----|-----|---------------------|----|
| 2 | Back Rail        | x1 | 9   | Slats               | x1 |
| 3 | left Side Panel  | x1 | 10  | Left Drawer Side    | x2 |
| 4 | Right Side Panel | x1 | 11) | Right Drawer Side   | x2 |
| 5 | Divider          | x1 | 12) | Back Panel          | x2 |
| 6 | Metal Bar        | x1 | 13) | Drawer Base         | x2 |
| 7 | Drawer Front     | x2 | 14) | Drawer Base Support | x2 |

Phillips & Flathead screwdrivers and hammer required

For quicker assembly, we recommend the use of a power drill on a low-speed setting.

| Hard | Hardware Needed |    |  |  |
|------|-----------------|----|--|--|
| В    |                 | x6 |  |  |
| С    |                 | x4 |  |  |