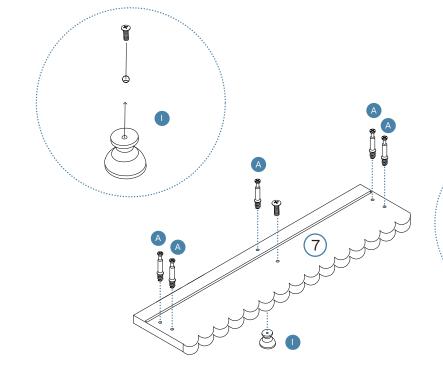

#### Partlist

| 1 | Top Panel        | x1 | 8   | Slats               | x1 |
|---|------------------|----|-----|---------------------|----|
| 2 | Back Rail        | x1 | 9   | Slats               | x1 |
| 3 | left Side Panel  | x1 | 10  | Left Drawer Side    | x2 |
| 4 | Right Side Panel | x1 | 11) | Right Drawer Side   | x2 |
| 5 | Divider          | x1 | 12) | Back Panel          | x2 |
| 6 | Metal Bar        | x1 | 13) | Drawer Base         | x2 |
| 7 | Drawer Front     | x2 | 14) | Drawer Base Support | x2 |