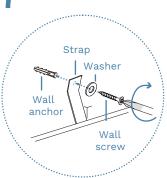

WARNING: Any furniture that is not anchored to a wall has the potential to tip over in certain circumstances, i.e. if a child attempts to climb up on the furniture or in the event of an earthquake. Accordingly, we recommend that all furniture is anchored to a wall. We supply a free safety wall anchor with all furniture sold and we recommend these are used to prevent your product tipping. The fixing device provided should fit most wall types, but please note that different wall materials may require different fixing devices from those supplied.

14 Drawers x 2

| I | Hardware Needed |      |    |  |
|---|-----------------|------|----|--|
|   | Υ               | Elm. | x1 |  |
|   | W               |      | x1 |  |

the runners into the tracks.

17

**Note**: Seek advice from a qualified trades person on how to attach this safety strap to your specific wall.