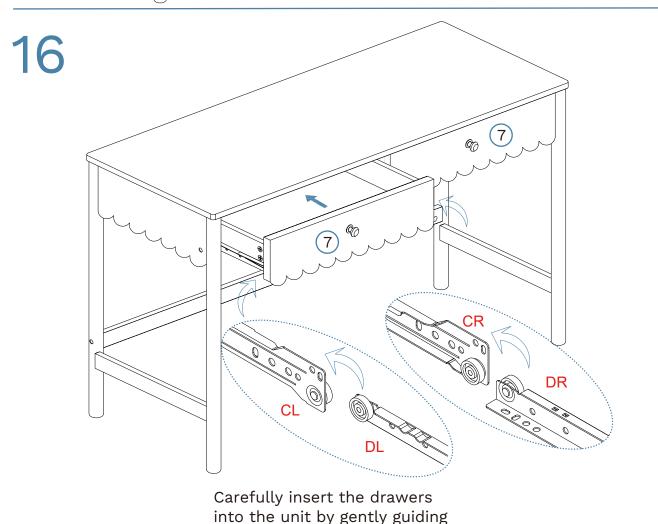

14 Drawers x 2

| I | Hardware Needed |      |    |  |
|---|-----------------|------|----|--|
|   | Υ               | Elm. | x1 |  |
|   | W               |      | x1 |  |

the runners into the tracks.

17

**Note**: Seek advice from a qualified trades person on how to attach this safety strap to your specific wall.