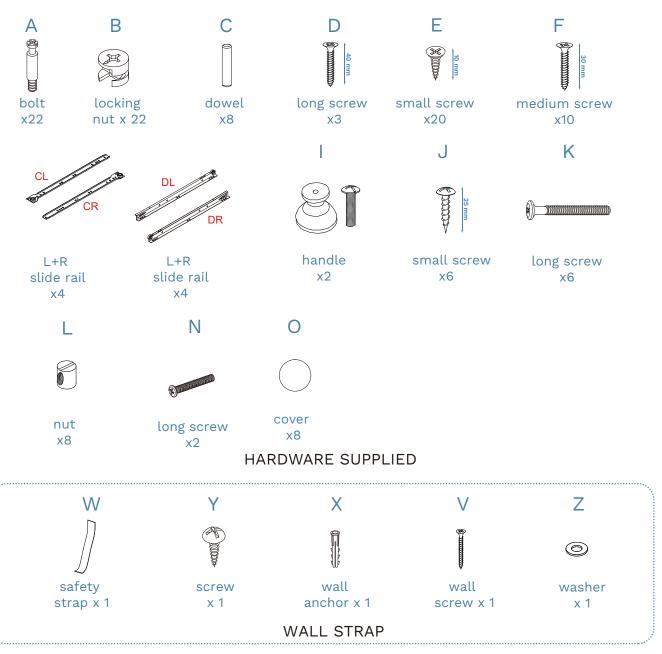

#### Partlist

| 1 | Top Panel        | x1 | 8   | Slats               | x1 |
|---|------------------|----|-----|---------------------|----|
| 2 | Back Rail        | x1 | 9   | Slats               | x1 |
| 3 | left Side Panel  | x1 | 10  | Left Drawer Side    | x2 |
| 4 | Right Side Panel | x1 | 11) | Right Drawer Side   | x2 |
| 5 | Divider          | x1 | 12) | Back Panel          | x2 |
| 6 | Metal Bar        | x1 | 13) | Drawer Base         | x2 |
| 7 | Drawer Front     | x2 | 14) | Drawer Base Support | x2 |

Phillips & Flathead screwdrivers and hammer required

For quicker assembly, we recommend the use of a power drill on a low-speed setting.

| Hard | Hardware Needed |    |  |  |
|------|-----------------|----|--|--|
| В    |                 | x6 |  |  |
| С    |                 | x4 |  |  |

Mocka.

mocka.co.nz I mocka.com.au

mocka.co.nz I mocka.com.au

Drawers x 2

12 Drawers x 2

13 Drawers x 2

| Hard | dware Nee | eded |
|------|-----------|------|
| В    |           | x10  |
| 0    |           | x8   |

14 Drawers x 2

| I | Hardware Needed |      |    |  |
|---|-----------------|------|----|--|
|   | Υ               | Elm. | x1 |  |
|   | W               |      | x1 |  |

the runners into the tracks.

17

**Note**: Seek advice from a qualified trades person on how to attach this safety strap to your specific wall.

Once assembled lift furniture into place, do not drag.

| Hard | Hardware Needed |    |  |  |
|------|-----------------|----|--|--|
| Х    |                 | x1 |  |  |
| V    |                 | x1 |  |  |
| Z    | 0               | x1 |  |  |