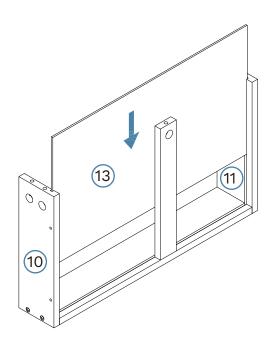

#### Partlist

| 1 | Top Panel        | x1 | 8   | Slats               | x1 |
|---|------------------|----|-----|---------------------|----|
| 2 | Back Rail        | x1 | 9   | Slats               | x1 |
| 3 | left Side Panel  | x1 | 10  | Left Drawer Side    | x2 |
| 4 | Right Side Panel | x1 | 11) | Right Drawer Side   | x2 |
| 5 | Divider          | x1 | 12) | Back Panel          | x2 |
| 6 | Metal Bar        | x1 | 13) | Drawer Base         | x2 |
| 7 | Drawer Front     | x2 | 14) | Drawer Base Support | x2 |

Mocka.

mocka.co.nz I mocka.com.au

mocka.co.nz I mocka.com.au

Drawers x 2

12 Drawers x 2

13 Drawers x 2

| Hard | dware Nee | eded |
|------|-----------|------|
| В    |           | x10  |
| 0    |           | x8   |