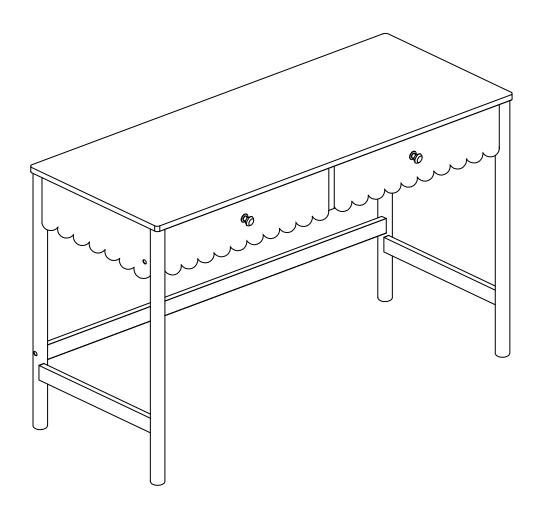

Thank you for your purchase. Please follow the instructions for correct assembly. While we took great effort to ensure these assembly instructions were correct at the time of printing, sometimes updates are required post production. For the most up to date versions please refer to the product page on our website. mocka.com.au/mocka.co.nz





Panel Layout



#### Partlist

| 1 | Top Panel        | x1 | 8   | Slats               | x1 |
|---|------------------|----|-----|---------------------|----|
| 2 | Back Rail        | x1 | 9   | Slats               | x1 |
| 3 | left Side Panel  | x1 | 10  | Left Drawer Side    | x2 |
| 4 | Right Side Panel | x1 | 11) | Right Drawer Side   | x2 |
| 5 | Divider          | x1 | 12) | Back Panel          | x2 |
| 6 | Metal Bar        | x1 | 13) | Drawer Base         | x2 |
| 7 | Drawer Front     | x2 | 14) | Drawer Base Support | x2 |





WARNING: Any furniture that is not anchored to a wall has the potential to tip over in certain circumstances, i.e. if a child attempts to climb up on the furniture or in the event of an earthquake. Accordingly, we recommend that all furniture is anchored t