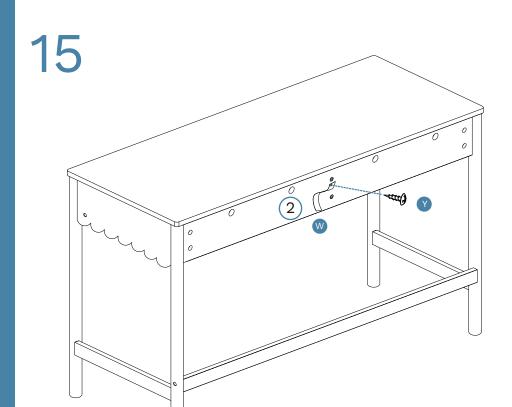

14 Drawers x 2

| I | Hardware Needed |      |    |  |
|---|-----------------|------|----|--|
|   | Υ               | Elm. | x1 |  |
|   | W               |      | x1 |  |

the runners into the tracks.

17

**Note**: Seek advice from a qualified trades person on how to attach this safety strap to your specific wall.